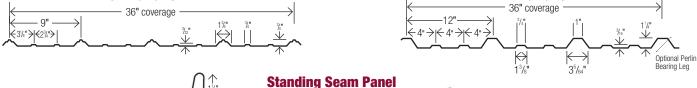

## GRABER SUPPLY, LLC

491 Gap Newport Pike • Atglen PA 19310 Phone: 610-593-3500 • Fax: 610-593-2510 www.polebarn.com

Charcoal

**Burnished Slate** 

Evergreen

ENERGY STAR PARTNER

Ceram-A-Star® 1050 Frost

**COVERAGE** Our 3/4" rib with its anti-siphon feature gives you a weather-tight seal.