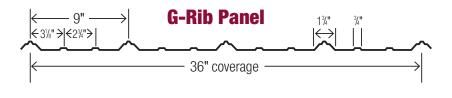

## GRABER SUPPLY, LLC

491 Gap Newport Pike • Atglen PA 19310 Phone: 610-593-3500 • Fax: 610-593-2510 www.polebarn.com

Charcoal

**Burnished Slate** 

Evergreen

ENERGY STAR PARTNER

Ceram-A-Star® 1050 Frost

**COVERAGE** Our 3/4" rib with its anti-siphon feature gives you a weather-tight seal.